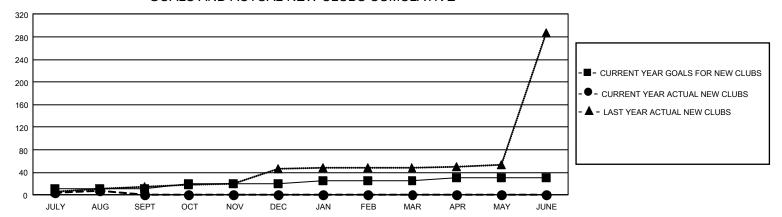

## GMT Constitutional Area 6, Group O

REPORT DOES NOT INCLUDE CLUBS IN UNDISTRICTED AREAS.

| Clubs                 |               |           |               | Members               |                         |                         |                                                    |
|-----------------------|---------------|-----------|---------------|-----------------------|-------------------------|-------------------------|----------------------------------------------------|
| RESULTS FOR 2021-2022 |               |           |               | RESULTS FOR 2021-2022 |                         |                         |                                                    |
| QUARTER               | NEW CLUB GOAL | NEW CLUBS | DROPPED CLUBS | QUARTER ME            | MBER GROWTH NET<br>GOAL | MEMBER GROWTH<br>ACTUAL | DROPPED MEMBERS<br>ACTUAL (including<br>transfers) |
| JULY/AUG/SEPT         | 33            | 8         | 6             | JULY/AUG/SEPT         | 490                     | 953                     | 410                                                |
| OCT/NOV/DEC           | 27            | 0         | 0             | OCT/NOV/DEC           | 355                     | 0                       | 0                                                  |
| JAN/FEB/MAR           | 18            | 0         | 0             | JAN/FEB/MAR           | 190                     | 0                       | 0                                                  |
| APR/MAY/JUNE          | 15            | 0         | 0             | APR/MAY/JUNE          | 200                     | 0                       | 0                                                  |

## GOALS AND ACTUAL NEW CLUBS CUMULATIVE