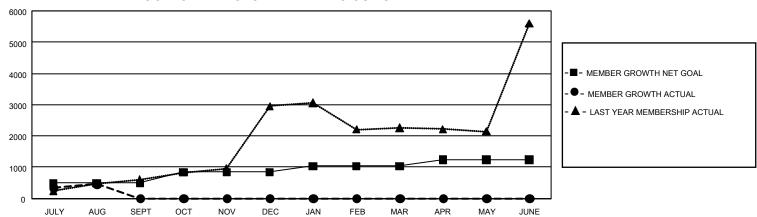

## GMT Constitutional Area 6, Group O

REPORT DOES NOT INCLUDE CLUBS IN UNDISTRICTED AREAS.

| Clubs                 |               |           |               | Members               |                         |                         |                                                    |
|-----------------------|---------------|-----------|---------------|-----------------------|-------------------------|-------------------------|----------------------------------------------------|
| RESULTS FOR 2021-2022 |               |           |               | RESULTS FOR 2021-2022 |                         |                         |                                                    |
| QUARTER               | NEW CLUB GOAL | NEW CLUBS | DROPPED CLUBS | QUARTER ME            | MBER GROWTH NET<br>GOAL | MEMBER GROWTH<br>ACTUAL | DROPPED MEMBERS<br>ACTUAL (including<br>transfers) |
| JULY/AUG/SEPT         | 33            | 8         | 6             | JULY/AUG/SEPT         | 490                     | 953                     | 410                                                |
| OCT/NOV/DEC           | 27            | 0         | 0             | OCT/NOV/DEC           | 355                     | 0                       | 0                                                  |
| JAN/FEB/MAR           | 18            | 0         | 0             | JAN/FEB/MAR           | 190                     | 0                       | 0                                                  |
| APR/MAY/JUNE          | 15            | 0         | 0             | APR/MAY/JUNE          | 200                     | 0                       | 0                                                  |

## GOALS AND ACTUAL MEMBERS CUMULATIVE

| DROPPED CLUBS: 6 |     | 118 CLUBS OF 630 ADDED 1<br>OR MORE NEW MEMBERS | GENDER DISTRIBUTION                              |                 |  |
|------------------|-----|-------------------------------------------------|--------------------------------------------------|-----------------|--|
|                  |     |                                                 | MALE                                             | 13,558 (63.25%) |  |
|                  |     |                                                 | FEMALE                                           | 7,876 (36.75%)  |  |
| DROPPED MEMBERS  |     |                                                 | NON BINARY                                       | 0 (0.00%)       |  |
| DECEASED         | 8   |                                                 | PREFER NOT TO ANSWER                             | 0 (0.00%)       |  |
| CLUB CANCELLED   | 196 |                                                 | TOTAL FAMILY UNIT MEMBERS                        | 3 13.516        |  |
| OTHER            | 206 | CLICK HERE FOR                                  | TOTAL TARMET GIVE MEMBERS                        |                 |  |
| TOTAL            | 410 | CUMULATIVE MEMBERSHIP DATA                      | FAMILY MEMBERS PAYING HALF DUES 7,8 <sup>2</sup> |                 |  |